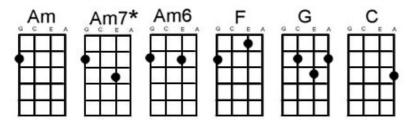

## Intro:

```
[Am]
                [Am6]
                      [F] [E7]
                                  [Am]
         [Am7*]
                                         [Am7*] [Am6]
                                                       [F]
                                                            [E7]
E155555 33333
                22222 111 000
                                  55555 33333
                                                 22222 111 000
[Am] Waiting [Am7*] for the break of [Am6] day [F] [E7]
[Am] Searching [Am7*] for something to [Am6] say [F] [E7]
[Am] Flashing [Am7*] lights against the [Am6] sky [F] [E7]
[Am] Giving [Am7*] up I close my [Am6] eyes [F] [E7]
[F] Sitting cross legged on the [C] floor [G] 25 or 6 to [F] 4
         [Am7*]
                [Am6] [F] [E7]
                                         [Am7*] [Am6] [F]
  [Am]
                                  [Am]
                                                            [E7]
E|55555 33333
                22222 111 000
                                  55555 33333
                                                 22222 111 000
[Am] Starin' [Am7*] blindly into [Am6] space [F] [E7]
[Am] Getting [Am7*] up to splash my [Am6] face [F] [E7]
[Am] Wanting [Am7*] just to stay [Am6] awake [F] [E7]
[Am] Wonderin' [Am7*] how much I can [Am6] take [F] [E7]
[F] Should I try to do some [C] more [G] 25 or 6 to [F] 4
  [Am]
         [Am7*] [Am6]
                      [F] [E7]
                                  [Am]
                                         [Am7*] [Am6] [F]
                                                            [E7]
E|55555 33333
                22222 111 000
                                  55555 33333
                                                 22222 111 000
[Am] Feeling [Am7*] like I ought to [Am6] sleep [F] [E7]
[Am] Spinning [Am7*] room is sinking [Am6] deep [F] [E7]
[Am] Searching [Am7*] for something to [Am6] say [F] [E7]
[Am] Waiting [Am7*] for the break of [Am6] day [F] [E7]
[F] 25 or 6 to [C] 4 [G] 25 or 6 to [F] 4
         [Am7*] [Am6] [F] [E7]
  [Am]
                                  [Am]
                                         [Am7*]
                                                 [Am6]
                                                       [F]
                                                            [E7]
E|55555 33333
                22222 111 000
                                  55555 33333
                                                 22222 111 000
```